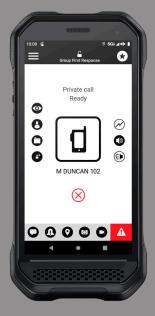

## INSTANT COMMUNICATION WITH PUSH TO TALK

Communicate one-to-one or one-to-many over Cellular or Wi-Fi networks, across multiple agencies, while utilizing the productivity features of <u>DuraForce Ultra 5G</u> and <u>DuraSport 5G</u>.

One Touch Action lets you configure quick access to the most commonly used PTT+ functions, such as recent call, specific contacts, call groups or landing page options. With PTT+, you can to do more than just talk—track and share your location, texts, alerts, photos, videos, voice messages and documents (PDFs) — all without leaving the app. Get more done with PPT+ running on Verizon's network, the nation's most reliable wireless network.