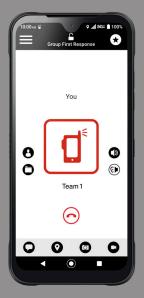

## INSTANT COMMUNICATION WITH PUSH TO TALK

Communicate one-to-one or one-to-many over Cellular or Wi-Fi networks, across multiple agencies, while utilizing the productivity features of <u>DuraForce Ultra 5G</u> and <u>DuraSport 5G</u>.

One Touch Action lets you configure quick access to the most commonly used PTT+ functions, such as recent call, specific contacts, call groups or landing page options. With PTT+, you can to do more than just talk—track and share your location, texts, alerts, photos, videos, voice messages and documents (PDFs) — all without leaving the app. Get more done with PPT+ running on Verizon's network, the nation's most reliable wireless network.