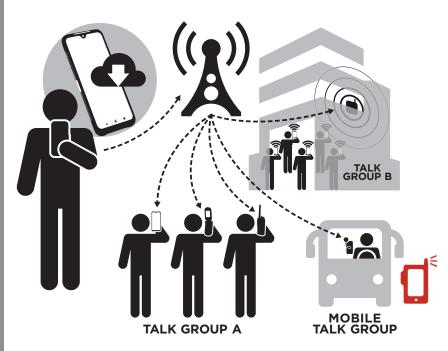

## INSTANT COMMUNICATION WITH PUSH TO TALK

Communicate one-to-one or one-to-many over Cellular or Wi-Fi networks, across multiple agencies, while utilizing the productivity features of <u>DuraForce Ultra 5G</u> and <u>DuraSport 5G</u>.

One Touch Action lets you configure quick access to the most commonly used PTT+ functions, such as recent call, specific contacts, call groups or landing page options. With PTT+, you can to do more than just talk—track and share your location, texts, alerts, photos, videos, voice messages and documents (PDFs) — all without leaving the app. Get more done with PPT+ running on Verizon's network, the nation's most reliable wireless network.